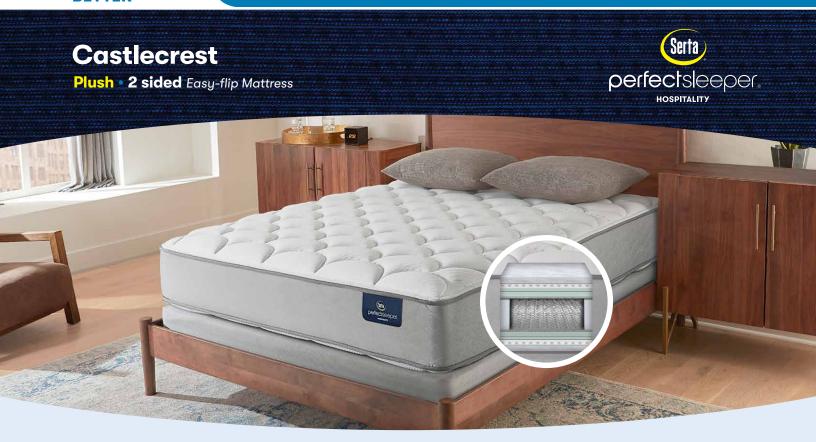

## **Engineered for Durability**

Enhanced 800-unit continuous support construction for uninterrupted spine support and exceptional mattress durability; featuring head-to-toe Helicals for maximum motion absorption.

# **Continuous** Support® **Innerspring**

Unique coil construction for uninterrupted spine support and mattress durability.

### Cool Twist® Gel Foam

Breathable, gel-infused foam cradles the body and helps promote airflow for a cooler night's sleep.

| Size      | <b>Coil Density</b>                                                                     |
|-----------|-----------------------------------------------------------------------------------------|
| 38 x 74.5 | 450                                                                                     |
| 38 x 79.5 | 480                                                                                     |
| 53 x 74.5 | 704                                                                                     |
| 53 x 79.5 | 748                                                                                     |
| 60 x 79.5 | 800                                                                                     |
| 76 x 79.5 | 992                                                                                     |
| 72 x 83.5 | 984                                                                                     |
| 72 x 79.5 | 960                                                                                     |
|           | 38 x 74.5<br>38 x 79.5<br>53 x 74.5<br>53 x 79.5<br>60 x 79.5<br>76 x 79.5<br>72 x 83.5 |

#### **Support System**

800 Continuous Support® Innerspring\*

Total Edge® Foam Encasement

Border Rod Support

Posturized Center Third

Head-to-Toe Helicals

\*Features recycled steel